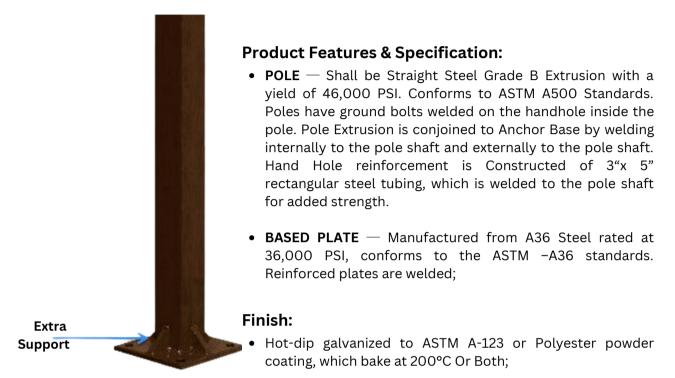

## 20FT 4INCH SQUARE LIGHT POLE FIXTURES



## **Other Accessories:**

• Removable Black pole cap; Base cover in two pieces; Holes Bushing; Hot dip galvanized Anchor bolts with nuts/washers;

| Technical Data               |                      | Max EPA |       |
|------------------------------|----------------------|---------|-------|
| Nominal Pole Height          | 20'-0"               | 80 mph  | 16.8  |
| Shaft Dimensions             | 20' x 4"             | 90 mph  | 13.12 |
| Wall Gauge                   | 11 Gauge             | 100 mph | 10.2  |
| Bolt Circle                  | 8~11                 | 110 mph | n/a   |
| Bolt Size                    | 0.75 x 31.5 x 4.75   | •       |       |
| <b>Base Plate Dimensions</b> | 10.75 x 10.75 x 0.75 | 120 mph | n/a   |
| Est. Shipping Weight         | 200 lbs              | 13