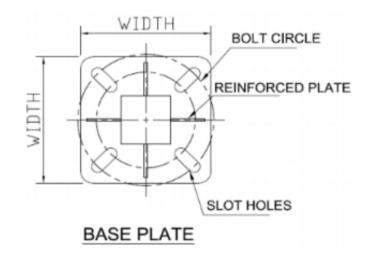

## **Other Accessories:**

• Removable Black pole cap; Base cover in two pieces; Holes Bushing; Hot dip galvanized Anchor bolts with nuts/washers;

| Technical Data               |                      | Max EPA |       |
|------------------------------|----------------------|---------|-------|
| Nominal Pole Height          | 20'-0"               | 80 mph  | 16.8  |
| Shaft Dimensions             | 20' x 4"             | 90 mph  | 13.12 |
| Wall Gauge                   | 11 Gauge             | 100 mph | 10.2  |
| Bolt Circle                  | 8~11                 | 110 mph | n/a   |
| Bolt Size                    | 0.75 x 31.5 x 4.75   | •       |       |
| <b>Base Plate Dimensions</b> | 10.75 x 10.75 x 0.75 | 120 mph | n/a   |
| Est. Shipping Weight         | 200 lbs              | 130 mph | n/a   |