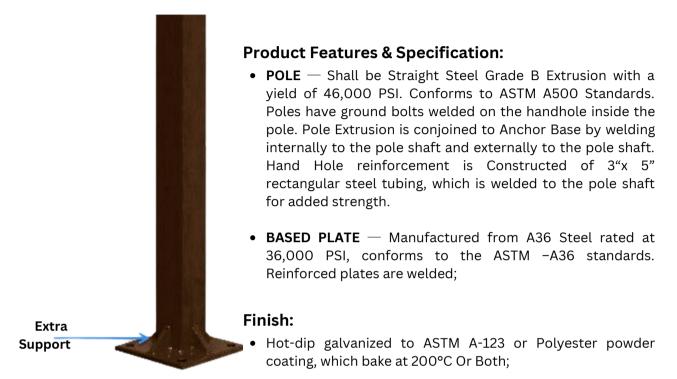

## **Other Accessories:**

• Removable Black pole cap; Base cover in two pieces; Holes Bushing; Hot dip galvanized Anchor bolts with nuts/washers;

| Technical Data               |                      | Max EPA |     |
|------------------------------|----------------------|---------|-----|
| Nominal Pole Height          | 25'-0"               | 80 mph  | 6.2 |
| Shaft Dimensions             | 25' x 4″             | 90 mph  | 3.8 |
| Wall Gauge                   | 11 Gauge             | 100 mph | 2.0 |
| Bolt Circle                  | 8~11                 | 110 mph |     |
| Bolt Size                    | 0.75 x 31.5 x 4.75   |         | n/a |
| <b>Base Plate Dimensions</b> | 10.75 x 10.75 x 0.75 | 120 mph | n/a |
| Est. Shipping Weight         | 250 lbs              | 130 mph | n/a |