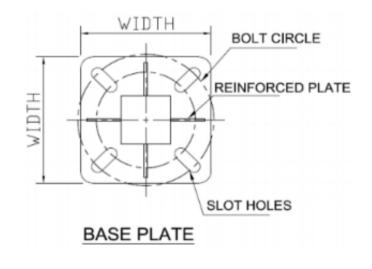

## **Other Accessories:**

• Removable Black pole cap; Base cover in two pieces; Holes Bushing; Hot dip galvanized Anchor bolts with nuts/washers;

| Technical Data               |                      | Max EPA |     |
|------------------------------|----------------------|---------|-----|
| Nominal Pole Height          | 25'-0"               | 80 mph  | 6.2 |
| Shaft Dimensions             | 25' x 4″             | 90 mph  | 3.8 |
| Wall Gauge                   | 11 Gauge             | 100 mph | 2.0 |
| Bolt Circle                  | 8~11                 | 110 mph |     |
| Bolt Size                    | 0.75 x 31.5 x 4.75   |         | n/a |
| <b>Base Plate Dimensions</b> | 10.75 x 10.75 x 0.75 | 120 mph | n/a |
| Est. Shipping Weight         | 250 lbs              | 130 mph | n/a |