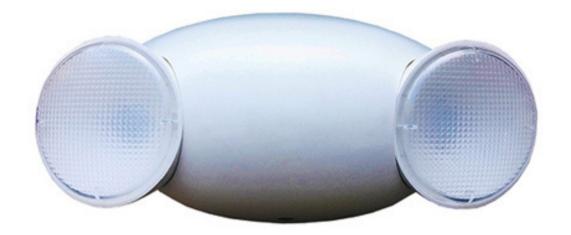

## 701 SERIES EMERGENCY EXIT LED LIGHTING FIXTURES

## **Product Features:**

- Universal wall or ceiling mounting
- Used in Commercial / Residential Areas
- Long-life halogen / LED Bulbs
- 24 hours charging time
- Battery Overcharge Protection
- Charging LED indicator and test button
- UL/cULs Listed UL 924

## **Application:**

- Working Temperature: -5°C 45°C
- Working humidity: <90%
- Voltage: AC120V/277V 50/60Hz
- Wattage: 3W
- Light Level: >10.8Lux at 4m high
- Battery: Ni-Cd AA 4.8V/1000mAh
- Emergency Duration: ≥3 hours
- Lighting Source: 2 PcsSMD 1W high
- Power LED (Total 95 LMS for 2 round leds)
- Test Facility: Manual Test
- Lumen: 95LM