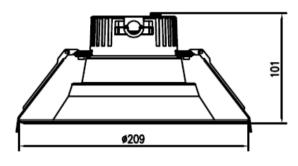

# **Dimensions & Weight**

| MODEL     | QUANTITY | WEIGHT | UPC CODE       |
|-----------|----------|--------|----------------|
| 577D2-22W | 1        | lbs    | 00815586025695 |
| 577D2-30W | 1        | lbs    | 00815586025701 |

# **Light Series**

| Series    | Size | Wattage Options | CCT Options |
|-----------|------|-----------------|-------------|
|           |      |                 |             |
| 577D2-22W | 6"   | 10W / 15W / 22W | 3,000K      |
| 577D2-30W | 8"   | 12W / 20W / 30W | 4,000K      |
|           |      |                 | 5,000K      |
|           |      |                 |             |
|           |      |                 |             |
|           |      |                 |             |