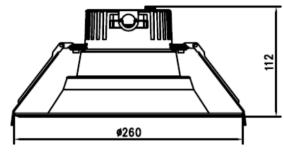

# **Dimensions & Weight**

| MODEL     | QUANTITY | WEIGHT | UPC CODE       |
|-----------|----------|--------|----------------|
| 577D2-22W | 1        | lbs    | 00815586025695 |
| 577D2-30W | 1        | lbs    | 00815586025701 |

# **Light Series**

| Series    | Size | Wattage Options | CCT Options |
|-----------|------|-----------------|-------------|
|           |      |                 |             |
| 577D2-22W | 6"   | 10W / 15W / 22W | 3,000K      |
| 577D2-30W | 8"   | 12W / 20W / 30W | 4,000K      |
|           |      |                 | 5,000K      |
|           |      |                 |             |
|           |      |                 |             |
|           |      |                 |             |