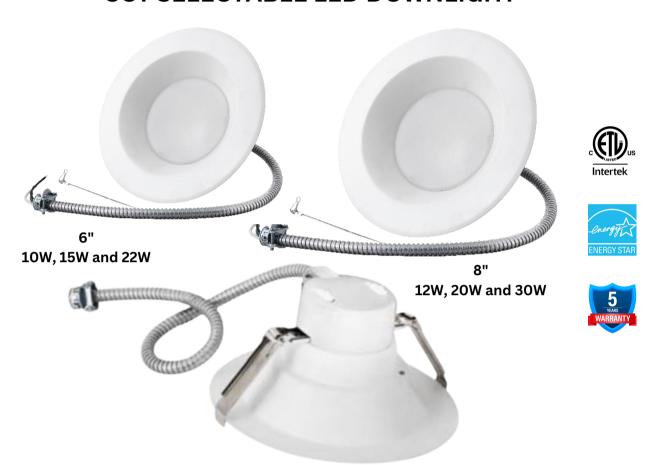

# **CCT SELECTABLE LED DOWNLIGHT**

## Introduction:

- Downlight body and endcaps are both fabricated from aluminum for maximum rigidity.
- Spring clips for easy installation.

### **Product Features:**

- Default Wattage is the highest wattage:
  - 6" 22W
  - 8" 30W
- Default CCT: 5,000K
- Commercial grade
- IP43 rated wet location
- 50,000 hours lifetime

# **Installation & Mounting:**

Use torsion spring clips to install in place.

| MODEL NUMBER – 3,000K 4,000K 5,000K | WATTAGE         | LUMENS                     | EFFICACY | CRI | POWER FACTOR | REPLACES           |
|-------------------------------------|-----------------|----------------------------|----------|-----|--------------|--------------------|
| 577D2-22W                           | 10W / 15W / 22W | 900LM / 1,350LM / 1,950LM  | 88.6LM/W | 94  | 0.98         | 60W / 100W / 150W  |
| 577X2-30W                           | 12W / 20W / 30W | 1,050LM /1,650LM / 2,350LM | 76.7LM/W | 93  | 0.98         | 100W / 150W / 200W |