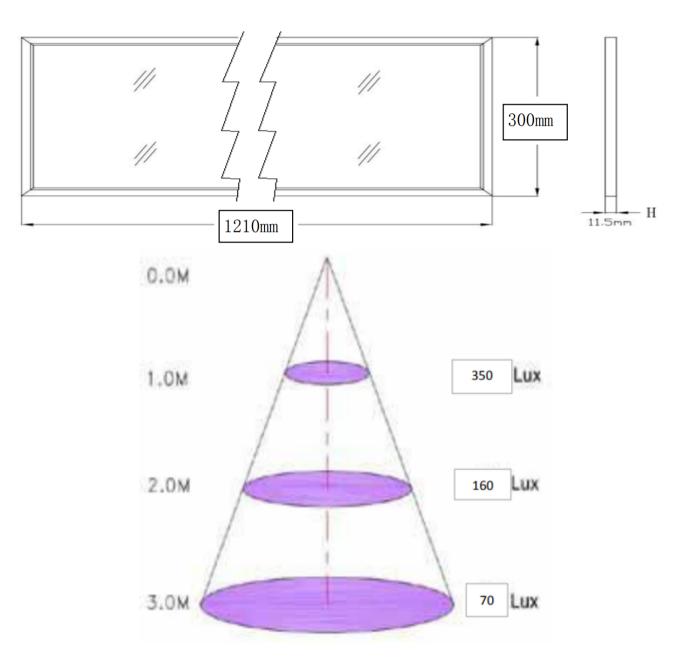

# 1/4 THIN LED PANEL LIGHT



### **Product Features:**

- 1'X 4' X 1/2" LED panel light
- 40W, dimmable (0-10V dimming switch) and non-dimmable versions available
- 80% in energy savings as compared to traditional light fixtures with fluorescent tubes
- Recyclable, no mercury, UV, or IR emissions
- Color temperature ranges: X=S, W,D,C (S=2700K, W=3000K, D=4500K, C=4700K)
- Lamp Luminous Flux
- Recessed ceiling mountable with aircraft-type mounting cables included
- DLC, UL Listed, LM79, LM80 SMD 5630 LED
- Mean Well Power Supply
- Environment Temperature: -20°C to +50°C
- Environment Humidity: ≤ 95%
- Lifespan: 5 years / 50,000 Hours

### Suitable Applications:

- Used in offices
- Restaurants
- Hotels
- Hospitals
- Hallways
- Lobbies
- Meeting rooms, etc.

## **Dimension & Weight**



### Ordering Guide

#### Example: 684X2-50W | 664X2-36W | 664X2-36W-1X4

| PRODUCT TYPE | SIZE | PRODUCT NAME | SELECTABLE CCT  | INPUT VOLTAGE | WATTAGE SELECTABLE                                                                     | ADD ON                                                       |
|--------------|------|--------------|-----------------|---------------|----------------------------------------------------------------------------------------|--------------------------------------------------------------|
| FLAT PANELS  | 2X4  | 684          | X = 35K/40K/50K | 2 = 120-277V  | 50W = 40W/45W/50W                                                                      | LD-PANEL-MB2X4W = LED PANEL 2x4 SURFACE MOUNT BRACKETS WHITE |
|              | 2X2  | 664          | X = 35K/40K