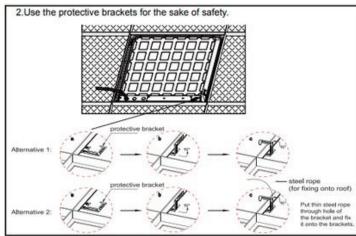

## **Installation**

#### **Recessed Installation:**

# **Suspension Kit Installation:**

Note: 2\*2/1\*4/2\*4ft: 2 pcs suspension kits needed for installation.