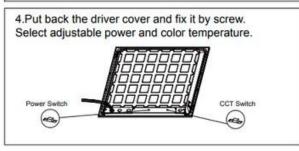

back-lit, the panel light is extremely beautiful.
- Using high quality material, with great heat dissipation and low light degradation.
- Using high quality driver, efficiency>86%, PF>0.9.
- Lifespan>50,000 hours.
- 0-10V dimming function dimming driver.
- Dustproof: Zero distance between back cover and the frame protect against dust perfectly.
- No yellowing problem of Light Guided Plate for this panel light.
- Connect the AC wire and DC wire of the driver input separately.
- CCT Adjustable range: 3500K-4000K-5000K.
- Power Adjustable range.

## **Suitable Applications:**

- Retail
- Schools
- Offices Healthcare
- · Conference rooms Hospitality
- Corridors Reception areas
- Foyer Library



# **Dimension and Weight**







## **Installation**

#### **Recessed Installation:**













# **Suspension Kit Installation:**



Note: 2\*2/1\*4/2\*4ft: 2 pcs suspension kits needed for installation.



# **Ordering Guide**

**Example:** 685X2-40W22

| PRODUCT                  | PRODUCT | SELECTABLE         | INPUT        |                    |          |                        |
|--------------------------|---------|--------------------|--------------|--------------------|----------|------------------------|
| TYPE                     | NAME    | ССТ                | VOLTAGE      | WATTAGE SELECTABLE | SIZE     | ADD ON                 |
|                          |         |                    |              | 40W = 30W/35W/40W  | 22 = 2X2 |                        |
|                          |         |                    |              |                    |          | EM