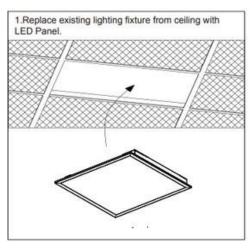

inciple of back-lit, the panel light is extremely beautiful.
- Using high quality material, with great heat dissipation and low light degradation.
- Using high quality driver, efficiency>86%, PF>0.9.
- Lifespan>50,000 hours.
- 0-10V dimming function dimming driver.
- Dustproof: Zero distance between back cover and the frame protect against dust perfectly.
- No yellowing problem of Light Guided Plate for this panel light.
- Connect the AC wire and DC wire of the driver input separately.
- CCT Adjustable range: 3500K-4000K-5000K.
- Power Adjustable range.

## **Suitable Applications:**

- Retail
- Schools
- Offices Healthcare
- · Conference rooms Hospitality
- Corridors Reception areas
- Foyer Library



# **Dimension and Weight**







## **Installation**

#### **Recessed Installation:**













# **Suspension Kit Installation:**



Note: 2\*2/1\*4/2\*4ft: 2 pcs suspension kits needed for installation.



# **Ordering Guide**

**Example:** 685X2-40W22

| PRODUCT                  | PRODUCT | SELECTABLE         | INPUT        |                    |          |                        |
|--------------------------|---------|--------------------|--------------|--------------------|----------|------------------------|
| TYPE                     | NAME    | ССТ                | VOLTAGE      | WATTAGE SELECTABLE | SIZE     | ADD ON                 |
|                          |         |                    |              | 40W = 30W/35W/40W  | 22 = 2X2 |                        |
|                          |         |                    |              |                    |