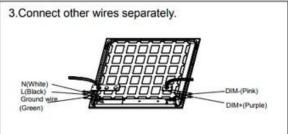

of back-lit, the panel light is extremely beautiful.
- Using high quality material, with great heat dissipation and low light degradation.
- Using high quality driver, efficiency>86%, PF>0.9.
- Lifespan>50,000 hours.
- 0-10V dimming function dimming driver.
- Dustproof: Zero distance between back cover and the frame protect against dust perfectly.
- No yellowing problem of Light Guided Plate for this panel light.
- Connect the AC wire and DC wire of the driver input separately.
- CCT Adjustable range: 3500K-4000K-5000K.
- Power Adjustable range.

## **Suitable Applications:**

- Retail
- Schools
- Offices Healthcare
- · Conference rooms Hospitality
- Corridors Reception areas
- Foyer Library



# **Dimension and Weight**







## **Installation**

#### **Recessed Installation:**













# **Suspension Kit Installation:**



Note: 2\*2/1\*4/2\*4ft: 2 pcs suspension kits needed for installation.



# **Ordering Guide**

**Example:** 685X2-40W22

| PRODUCT                  | PRODUCT | SELECTABLE         | INPUT        |                    |          |                        |
|--------------------------|---------|--------------------|--------------|--------------------|----------|------------------------|
| TYPE                     | NAME    | ССТ                | VOLTAGE      | WATTAGE SELECTABLE | SIZE     | ADD ON                 |
|                          |         |                    |              | 40W = 30W/35W/40W  | 22 = 2X2 |                        |
|                          |         |                    |              |                    |          | E