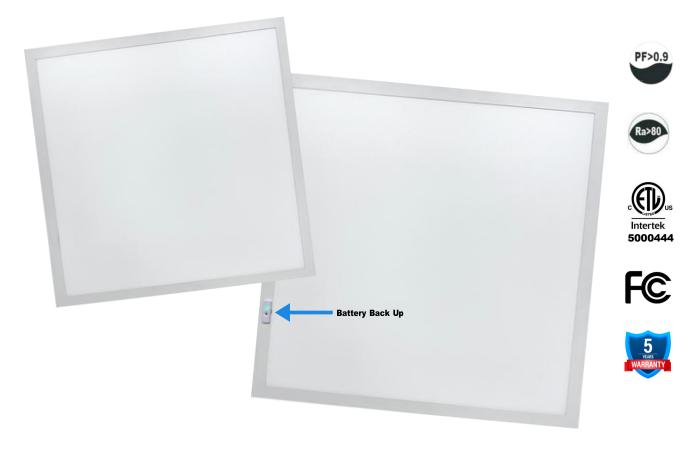

# 685 SERIES BACK-LIT LED PANEL LIGHT

### **Product Features:**

- The panel light is mainly used in commercial lighting places, such as office, factory, supermarket and so on.
- The panel light has uniform and soft luminance, high luminous efficacy, saving energy and protecting environment.
- Using principle of back-lit, the panel light is extremely beautiful.
- Using high quality material, with great heat dissipation and low light degradation.
- Using high quality driver, efficiency>86%, PF>0.9.
- Lifespan>50,000 hours.
- 0-10V dimming function dimming driver.
- Dustproof: Zero distance between back cover and the frame protect against dust perfectly.
- No yellowing problem of Light Guided Plate for this panel light.
- Connect the AC wire and DC wire of the driver input separately.
- CCT Adjustable range: 3500K-4000K-5000K.
- Power Adjustable range.