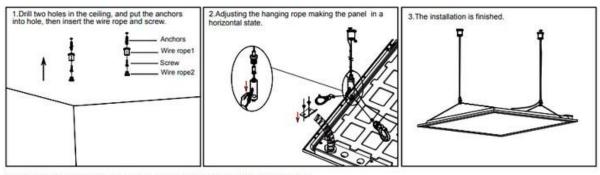

# **Suspension Kit Installation:**

Note: 2\*2/1\*4/2\*4ft: 2 pcs suspension kits needed for installation.