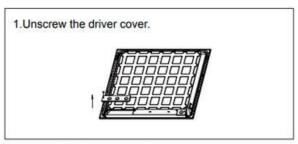

ple of back-lit, the panel light is extremely beautiful.
- Using high quality material, with great heat dissipation and low light degradation.
- Using high quality driver, efficiency>86%, PF>0.9.
- Lifespan>50,000 hours.
- 0-10V dimming function dimming driver.
- Dustproof: Zero distance between back cover and the frame protect against dust perfectly.
- No yellowing problem of Light Guided Plate for this panel light.
- Connect the AC wire and DC wire of the driver input separately.
- CCT Adjustable range: 3500K-4000K-5000K.
- Power Adjustable range.

## **Suitable Applications:**

- Retail
- Schools
- Offices Healthcare
- · Conference rooms Hospitality
- Corridors Reception areas
- Foyer Library



# **Dimension and Weight**







## **Installation**

#### **Recessed Installation:**













# **Suspension Kit Installation:**



Note: 2\*2/1\*4/2\*4ft: 2 pcs suspension kits needed for installation.



# **Ordering Guide**

**Example:** 685X2-40W22

| PRODUCT                  | PRODUCT | SELECTABLE         | INPUT        |                    |          |                        |
|--------------------------|---------|--------------------|--------------|--------------------|----------|------------------------|
| TYPE                     | NAME    | ССТ                | VOLTAGE      | WATTAGE SELECTABLE | SIZE     | ADD ON                 |
|                          |         |                    |              | 40W = 30W/35W/40W  | 22 = 2X2 |                        |
|                          |         |                    |              |                    |