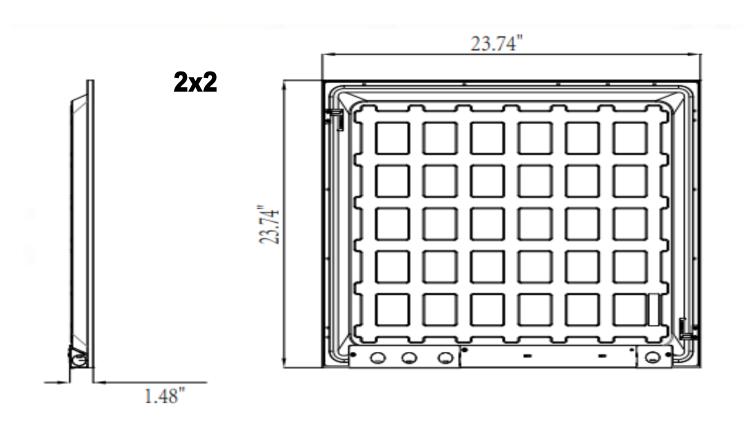

ficacy, saving energy and protecting environment.
- Using principle of back-lit, the panel light is extremely beautiful.
- Using high quality material, with great heat dissipation and low light degradation.
- Using high quality driver, efficiency>86%, PF>0.9.
- Lifespan>50,000 hours.
- 0-10V dimming function dimming driver.
- Dustproof: Zero distance between back cover and the frame protect against dust perfectly.
- No yellowing problem of Light Guided Plate for this panel light.
- Connect the AC wire and DC wire of the driver input separately.
- CCT Adjustable range: 3500K-4000K-5000K.
- Power Adjustable range.

## **Suitable Applications:**

- Retail
- Schools
- Offices Healthcare
- · Conference rooms Hospitality
- Corridors Reception areas
- Foyer Library



# **Dimension and Weight**







## **Installation**

#### **Recessed Installation:**













# **Suspension Kit Installation:**



Note: 2\*2/1\*4/2\*4ft: 2 pcs suspension kits needed for installation.



# **Ordering Guide**

**Example:** 685X2-40W22

| PRODUCT                  | PRODUCT | SELECTABLE         | INPUT        |                    |          |                        |
|--------------------------|---------|--------------------|--------------|--------------------|----------|------------------------|
| TYPE                     | NAME    | ССТ                | VOLTAGE      | WATTAGE SELECTABLE | SIZE     | ADD ON                 |
|                          |         |                    |              | 40W = 30W/35W/40W  | 22 = 2X2 |                        |
|                          |         |