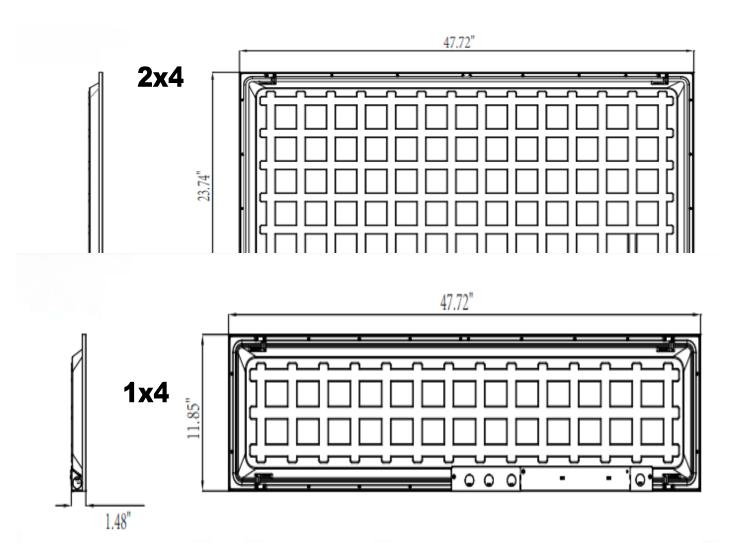

cacy, saving energy and protecting environment.
- Using principle of back-lit, the panel light is extremely beautiful.
- Using high quality material, with great heat dissipation and low light degradation.
- Using high quality driver, efficiency>86%, PF>0.9.
- Lifespan>50,000 hours.
- 0-10V dimming function dimming driver.
- Dustproof: Zero distance between back cover and the frame protect against dust perfectly.
- No yellowing problem of Light Guided Plate for this panel light.
- Connect the AC wire and DC wire of the driver input separately.
- CCT Adjustable range: 3500K-4000K-5000K.
- Power Adjustable range.

## **Suitable Applications:**

- Retail
- Schools
- Offices Healthcare
- · Conference rooms Hospitality
- Corridors Reception areas
- Foyer Library



# **Dimension and Weight**







## **Installation**

#### **Recessed Installation:**













# **Suspension Kit Installation:**



Note: 2\*2/1\*4/2\*4ft: 2 pcs suspension kits needed for installation.



# **Ordering Guide**

**Example:** 685X2-40W22

| PRODUCT                  | PRODUCT | SELECTABLE         | INPUT        |                    |          |                        |
|--------------------------|---------|--------------------|--------------|--------------------|----------|------------------------|
| TYPE                     | NAME    | ССТ                | VOLTAGE      | WATTAGE SELECTABLE | SIZE     | ADD ON                 |
|                          |         |                    |              | 40W = 30W/35W/40W  | 22 = 2X2 |                        |
|                          |         |