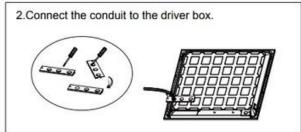

e of back-lit, the panel light is extremely beautiful.
- Using high quality material, with great heat dissipation and low light degradation.
- Using high quality driver, efficiency>86%, PF>0.9.
- Lifespan>50,000 hours.
- 0-10V dimming function dimming driver.
- Dustproof: Zero distance between back cover and the frame protect against dust perfectly.
- No yellowing problem of Light Guided Plate for this panel light.
- Connect the AC wire and DC wire of the driver input separately.
- CCT Adjustable range: 3500K-4000K-5000K.
- Power Adjustable range.

## **Suitable Applications:**

- Retail
- Schools
- Offices Healthcare
- · Conference rooms Hospitality
- Corridors Reception areas
- Foyer Library



# **Dimension and Weight**







## **Installation**

#### **Recessed Installation:**













# **Suspension Kit Installation:**



Note: 2\*2/1\*4/2\*4ft: 2 pcs suspension kits needed for installation.



# **Ordering Guide**

**Example:** 685X2-40W22

| PRODUCT                  | PRODUCT | SELECTABLE         | INPUT        |                    |          |                        |
|--------------------------|---------|--------------------|--------------|--------------------|----------|------------------------|
| TYPE                     | NAME    | ССТ                | VOLTAGE      | WATTAGE SELECTABLE | SIZE     | ADD ON                 |
|                          |         |                    |              | 40W = 30W/35W/40W  | 22 = 2X2 |                        |
|                          |         |                    |              |                    |          |